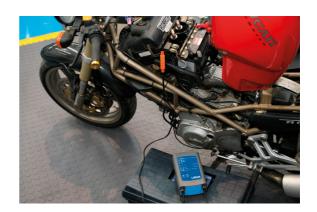

## 4 in 1 Intelligent Battery Charger 10A

12 volt battery charger - designed for use on cars, motorcycles and light commercial vehicles.

## Additional Information

- Smart charging capability meaning it varies the amperage and voltage delivered according to the requirements of the battery.
- Low amps battery support mode charger can be set to output a constant/regulated output 13.5 volts at 2, 5 or 10 amps to support the • battery when the ignition needs to be left on for a period of time.
- Boost (rescue mode) charger can be set to rescue mode to charge deeply discharged batteries the tool is programmed to deliver a • specific charge cycle to help desulphate the battery.
- Battery test mode can be used to test the battery prior to charging. The 5475 does not need to be plugged into the mains for this test so is fully portable in this mode.