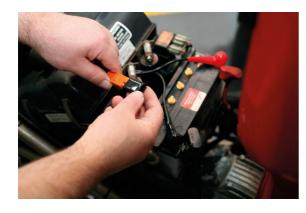

LASER Kamasa Gunson Connect

Maintenance mode - can be left permanently connected and will maintain the battery at 100% charge. Connection method - Supplied • with crocodile clips and bolt on eyelets for permanent fitment. Safety features - polarity protected (no damage if connected the wrong way round), over temperature protection, short circuit protection. CE, UKCA & RoHS compliant.