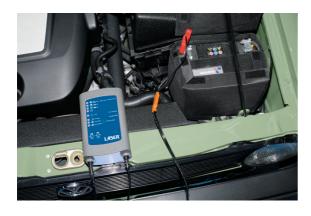

## 4 in 1 Intelligent Battery Charger 10A

12 volt battery charger - designed for use on cars, motorcycles and light commercial vehicles.

LASER Kamasa Gunson Connect

Maintenance mode - can be left permanently connected and will maintain the battery at 100% charge. Connection method - Supplied • with crocodile clips and bolt on eyelets for permanent fitment. Safety features - polarity protected (no damage if connected the wrong way round), over temperature protection, short circuit protection. CE, UKCA & RoHS compliant.