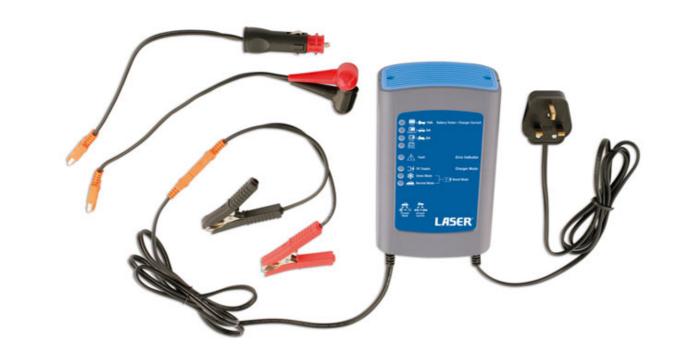

## 4 in 1 Intelligent Battery Charger 10A

12 volt battery charger - designed for use on cars, motorcycles and light commercial vehicles.

## Additional Information

- Smart charging capability meaning it varies the amperage and voltage delivered according to the requirements of the battery.
- Low amps battery support mode charger can be set to output a constant/regulated output 13.5 volts at 2, 5 or 10 amps to support the • battery when the ignition needs to be left on for a period of time.
- Boost (rescue mode) charger can be set to rescue mode to charge deeply discharged batteries the tool is programmed to deliver a • specific charge cycle to help desulphate the battery.
- Battery test mode can be used to test the battery prior to charging. The 5475 does not need to be plugged into the mains for this test so is fully portable in this mode.

LASER Kamasa Gunson Connect

Maintenance mode - can be left permanently connected and will maintain the battery at 100% charge. Connection method - Supplied • with crocodile clips and bolt on eyelets for permanent fitment. Safety features - polarity protected (no damage if connected the wrong way round), over temperature protection, short circuit protection. CE, UKCA & RoHS compliant.